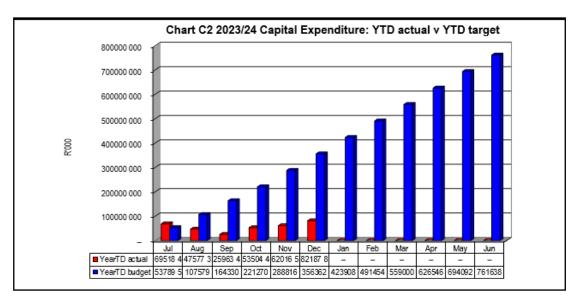

**ANNEXURE: 01/2024** 

CITY OF MBOMBELA

2023/2024
MID-YEAR
BUDGET
PERFORMANCE
STATEMENT
REPORT