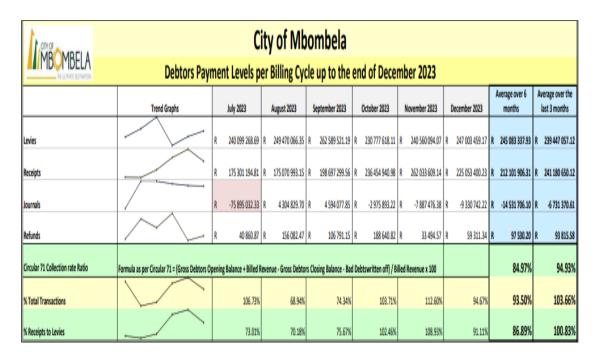

**ANNEXURE: 01/2024** 

CITY OF MBOMBELA

2023/2024
MID-YEAR
BUDGET
PERFORMANCE
STATEMENT
REPORT